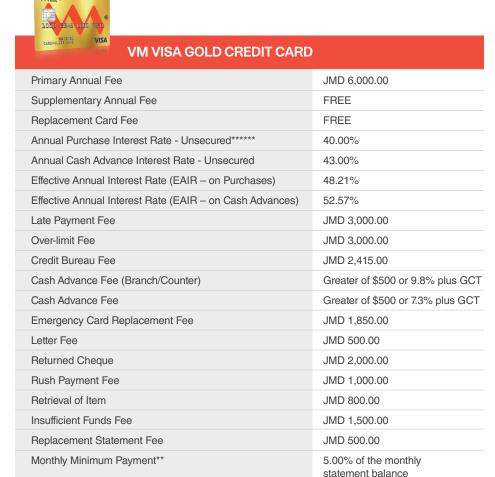

## Credit Card Schedule of Fees and Charges

**STANDARD FEE TYPE\*** 

| 20m April Milit John                                     |                                        |
|----------------------------------------------------------|----------------------------------------|
| VM VISA GOLD CREDIT CARD                                 | )                                      |
| Primary Annual Fee                                       | JMD 6,000.00                           |
| Supplementary Annual Fee                                 | JMD 1,500.00                           |
| Replacement Card Fee                                     | JMD 1,750.00                           |
| Annual Purchase Interest Rate - Unsecured*****           | 40.00%                                 |
| Annual Cash Advance Interest Rate - Unsecured            | 43.00%                                 |
| Effective Annual Interest Rate (EAIR - on Purchases)     | 48.21%                                 |
| Effective Annual Interest Rate (EAIR – on Cash Advances) | 52.57%                                 |
| Late Payment Fee                                         | JMD 3,000.00                           |
| Over-limit Fee                                           | JMD 3,000.00                           |
| Credit Bureau Fee                                        | JMD 2,415.00                           |
| Cash Advance Fee (Branch/Counter)                        | Greater of \$500 or 9.8% plus GCT      |
| Cash Advance Fee                                         | Greater of \$500 or 7.3% plus GCT      |
| Emergency Card Replacement Fee                           | JMD 1,850.00                           |
| Letter Fee                                               | JMD 500.00                             |
| Returned Cheque                                          | JMD 2,000.00                           |
| Rush Payment Fee                                         | JMD 1,000.00                           |
| Retrieval of Item                                        | JMD 800.00                             |
| Insufficient Funds Fee                                   | JMD 1,500.00                           |
| Replacement Statement Fee                                | JMD 500.00                             |
| Monthly Minimum Payment**                                | 5.00% of the monthly statement balance |

<sup>\*</sup> Applicable to credit cardholders who have a Unsecured Standard Account

<sup>\*\*</sup> Only applicable to credit card accounts that do not have a past due amount

<sup>\*\*\*</sup> All fees include GCT (General Consumption Tax) except for Cash Advance Fee

<sup>\*\*\*\*</sup> Fees and charges may be subject to change from time to time

<sup>\*\*\*\*\*</sup> Up to 55 days interest free period is not applicable to cash advance transactions

<sup>\*\*\*\*\*\*</sup> Interest rate applicable to purchases and other charges