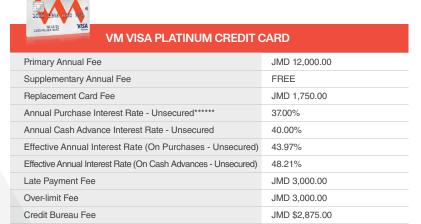

## VM VISA PLATINUM CREDIT CARD

| Primary Annual Fee                                            | JMD 12,000.00                          |
|---------------------------------------------------------------|----------------------------------------|
| Supplementary Annual Fee                                      | FREE                                   |
| Replacement Card Fee                                          | FREE                                   |
| Annual Purchase Interest Rate - Unsecured*****                | 37.00%                                 |
| Annual Cash Advance Interest Rate - Unsecured                 | 40.00%                                 |
| Annual Purchase Interest Rate - Secured*****                  | 20.00%                                 |
| Annual Cash Advance Interest Rate - Secured                   | 20.00%                                 |
| Effective Annual Interest Rate (On Purchases - Unsecured)     | 43.97%                                 |
| Effective Annual Interest Rate (On Cash Advances - Unsecured) | 48.21%                                 |
| Late Payment Fee                                              | JMD 3,000.00                           |
| Over-limit Fee                                                | JMD 3,000.00                           |
| Credit Bureau Fee                                             | JMD \$2,875.00                         |
| Cash Advance Fee                                              | Greater of \$500 or 7.3% plus GCT      |
| Emergency Card Replacement Fee                                | JMD 1,849.00                           |
| Letter Fee                                                    | JMD 500.00                             |
| Returned Cheque                                               | JMD \$2,000.00                         |
| Rush Payment Fee                                              | JMD 995.00                             |
| Retrieval of Item                                             | JMD 800.00                             |
| Insufficient Funds Fee                                        | JMD 1,500.00                           |
| Replacement Statement Fee                                     | JMD 500.00                             |
| Monthly Minimum Payment**                                     | 5.00% of the monthly statement balance |