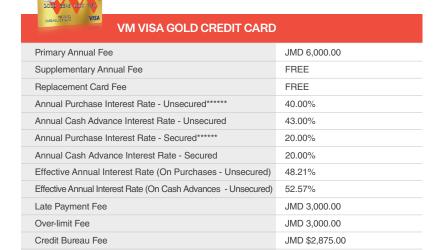

## Credit Card Schedule of Fees and Charges

STANDARD FEE TYPE\*

M Manage

| Primary Annual Fee                                            | JMD 6,000.00                    |
|---------------------------------------------------------------|---------------------------------|
| Supplementary Annual Fee                                      | JMD 1,500.00                    |
| Replacement Card Fee                                          | JMD 1,750.00                    |
| Annual Purchase Interest Rate - Unsecured*****                | 40.00%                          |
| Annual Cash Advance Interest Rate - Unsecured                 | 43.00%                          |
| Effective Annual Interest Rate (On Purchases - Unsecured)     | 48.21%                          |
| Effective Annual Interest Rate (On Cash Advances - Unsecured) | 52.57%                          |
| Late Payment Fee                                              | JMD 3,000.00                    |
| Over-limit Fee                                                | JMD 3,000.00                    |
| Credit Bureau Fee                                             | JMD \$2,875.00                  |
| Cash Advance Fee                                              | Greater of \$500 or 7.3% plus G |
| Emergency Card Replacement Fee                                | JMD 1,849.00                    |
| Letter Fee                                                    | JMD 500.00                      |
| Returned Cheque                                               | JMD \$2,000.00                  |
| Rush Payment Fee                                              | JMD 995.00                      |
| Retrieval of Item                                             | JMD 800.00                      |
| Insufficient Funds Fee                                        | JMD 1,500.00                    |
| Replacement Statement Fee                                     | JMD 500.00                      |

<sup>\*</sup> Applicable to credit cardholders who have an Unsecured Standard Account.

<sup>\*\*</sup> Only applicable to credit card accounts that do not have a past due amount.

<sup>\*\*\*</sup> All fees include GCT (General Consumption Tax) except for Cash Advance Fee.

<sup>\*\*\*\*</sup> Fees and charges may be subject to change from time to time.

<sup>\*\*\*\*\*</sup> Up to 55 days interest free period is not applicable to cash advance transactions.

<sup>\*\*\*\*\*\*</sup> Interest rate applicable to purchases and other charges.